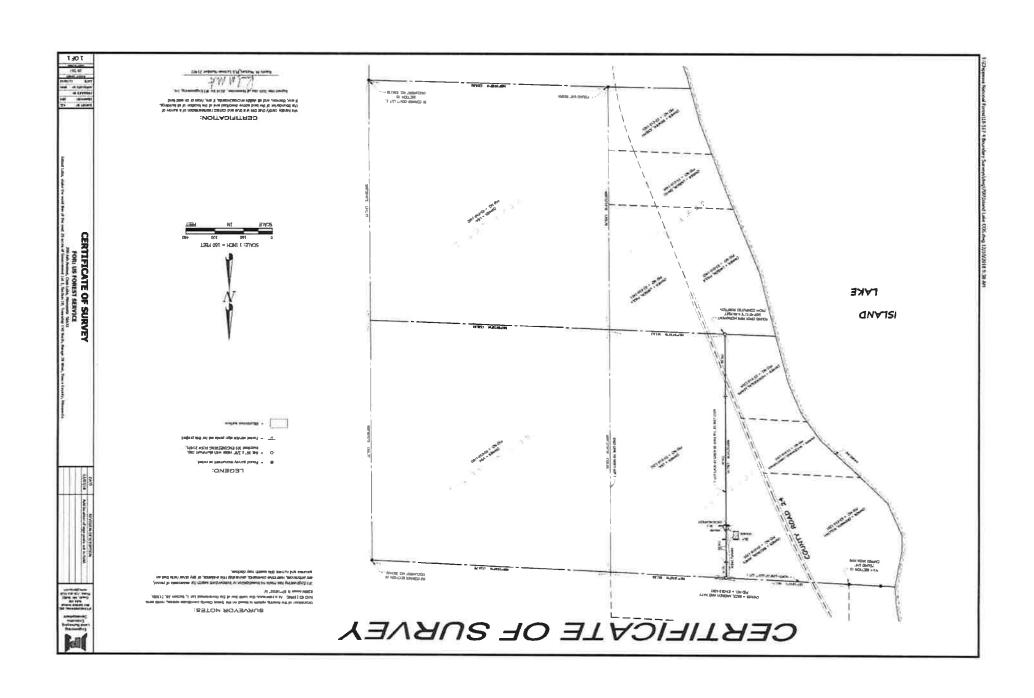

and Lake

## **U.S. Forest Service**

The project consisted of a cadastral survey for the determination and marking of certain boundary lines between federal and non-federal lands and the marking of property boundary and corner lines.

Island Lake boundary survey is located in the East 20 acres of Government Lot 1, Section 10, Township 150N, Range 28W, Itasca County, MN. Parcel 03-010-1202. Work at this site primarily consisted of surveying, mapping, and posting the west line.

The work anticipated that all controlling corners for this survey were existing and inplace, with no additional monuments to be set. The deliverable was a Certificate of Survey showing the entire project, coordinates, corner references and detailed with all methods, techniques, decisions, and monument positioning.





# Superior National Forest, Agency Bay

## **U.S. Forest Service**

The project consisted of cadastral surveying of two full section subdivisions and one partial section subdivision to determine the common boundary lines between federal and non-federal land. It was intended that this work will be tied with the applicable County coordinate system as established by MnDOT using survey-grade GPS/GNSS equipment.

Agency Bay boundary survey is located in the Southwest Quarter of Section 20, Township 142 North, Range 30 West, Cass County, MN. Government-owned property in this quarter includes the SW ¼ of the SW ¼.

We provided professional land surveying services to support Forest Service engineers and to mark boundary lines with metal signage provided by the Forest Service and project manage