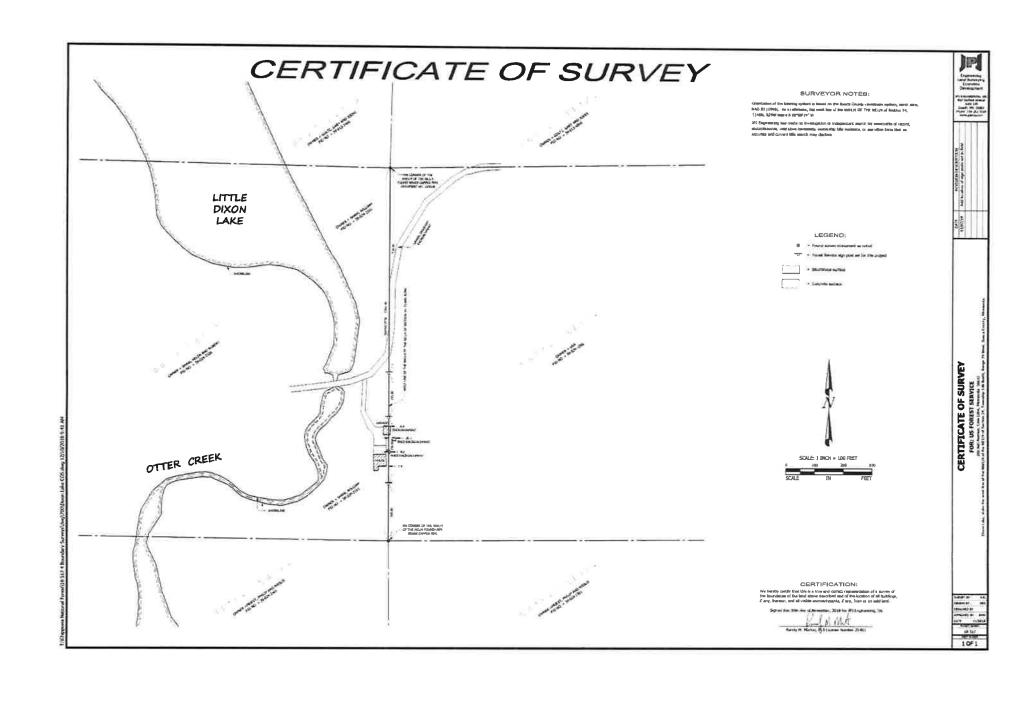

a National Forest, Dixon Lake

## **U.S. Forest Service**

The project consisted of a cadastral survey for the determination and marking of certain boundary lines between federal and non-federal lands and the marking of property boundary and corner lines.

Dixon Lake boundary survey is located in the NW ¼ of NE ¼, Section 24, Township 148N, Range 29W, Itasca County, MN. Parcel 39-024-1200. Work at this site primarily consisted of surveying, mapping, and posting the south line.

The work anticipated that all controlling corners for this survey were existing and inplace, with no additional monuments to be set. The deliverable was a Certificate of Survey showing the entire project, coordinates, corner references and detailed with all methods, techniques, decisions, and monument positioning.





# Chippewa National Forest, Island Lake

## **U.S. Forest Service**

The project consisted of a cadastral survey for the determination and marking of certain boundary lines between federal and non-federal lands and the marking of property boundary and corner lines.

Island Lake boundary survey is located in the East 20 acres of Government Lot 1, Section 10, Township 150N, Range 28W, Itasca County, MN. Parcel 03-010-1202. Work at this site primarily consisted of surveying, mapping, and posting the west line.

The work anticipated that all controlling corners for this survey were existing and inplace, with no additional monuments to be set. The deliverable was a Certificate of Survey showing the entire project, coordinates, corner references and detailed with all methods, techniques, dec