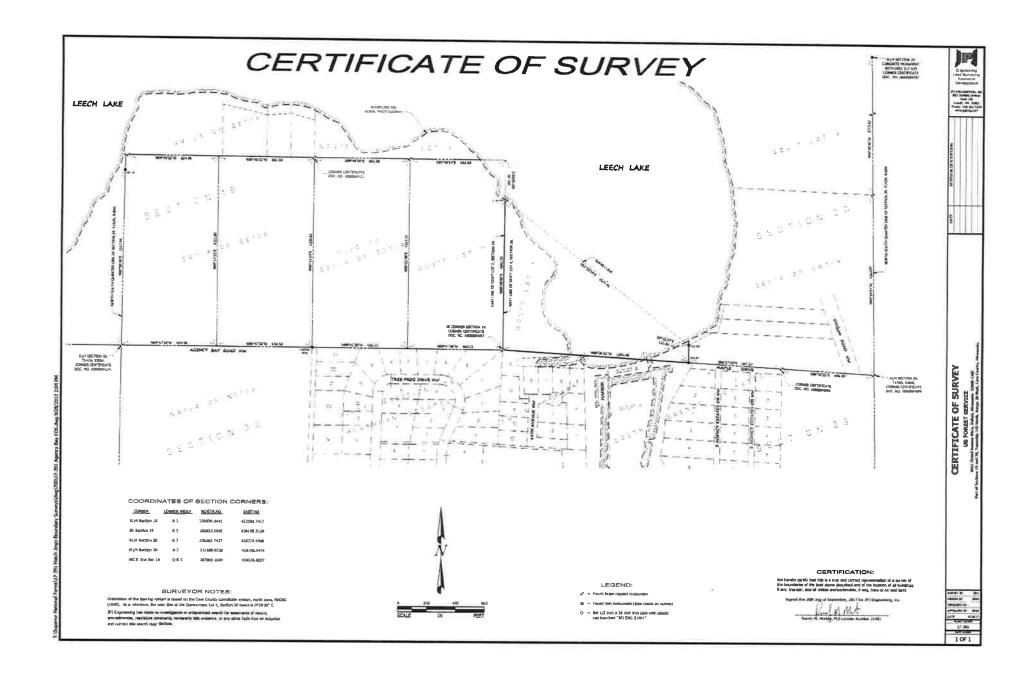

ection subdivisions and one partial section subdivision to determine the common boundary lines between federal and non-federal land. It was intended that this work will be tied with the applicable County coordinate system as established by MnDOT using survey-grade GPS/GNSS equipment.

Agency Bay boundary survey is located in the Southwest Quarter of Section 20, Township 142 North, Range 30 West, Cass County, MN. Government-owned property in this quarter includes the SW ¼ of the SW ¼.

We provided professional land surveying services to support Forest Service engineers and to mark boundary lines with metal signage provided by the Forest Service and project management. The deliverable was a Certificate of Survey showing the entire project, coordinates, corner references, and digital files.





License No. 21401

☐ County Surveyor

□ Deputy County Surveyor

☑ Professional Land Surveyor



# References

# **Itasca County**

Guy Carlson – County Surveyor (218) 327-7436 guy.carlson@co.itasca.mn.us

# St. Louis County

Todd Hendershott – Deputy County Surveyor (218) 625-3882 hendershottt@stlouiscountymn.gov

# St. Louis County

Preston Dowell – Deputy County Surveyor (218) 742-9824 dowellp@stlouiscountymn.gov

# Conflicts of Interest

JPJ Engineering has no known possible conflicts of interest in entering into a contract with Aitkin County.

## **PROPOSAL FORM**

#### REQUEST FOR PROPOSAL

## FOR AITKIN COUNTY PUBLIC LAND SURVEY

# CORNER REMONUMENTATION PROJECT 01-2021

PROPOSAL DUE: October 13, 2021 AT 2:00 P.M.

Bidders are required to provide a total project cost for the Aitk